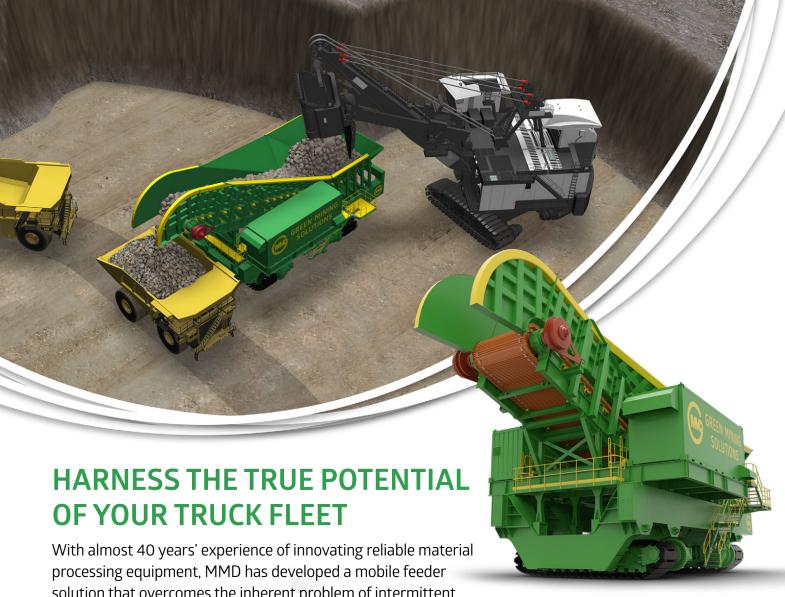

## FULLY MOBILE SURGE LOADER

Maximise the productivity of your truck & shovel fleet

solution that overcomes the inherent problem of intermittent loading typically seen in truck and shovel operations.

Accepting direct loads from excavators, screens or Mobile Sizing equipment, the Fully Mobile Surge Loader stockpiles material and delivers a regulated flow to the truck fleet. This increases truck and shovel utilization and provides a system capacity improvement of up to 25%.