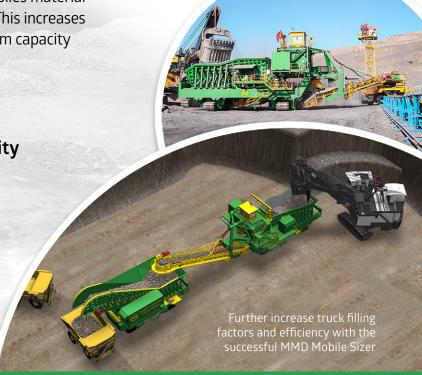

## FULLY MOBILE SURGE LOADER

Maximise the productivity of your truck & shovel fleet

solution that overcomes the inherent problem of intermittent loading typically seen in truck and shovel operations.

Accepting direct loads from excavators, screens or Mobile Sizing equipment, the Fully Mobile Surge Loader stockpiles material and delivers a regulated flow to the truck fleet. This increases truck and shovel utilization and provides a system capacity improvement of up to 25%.