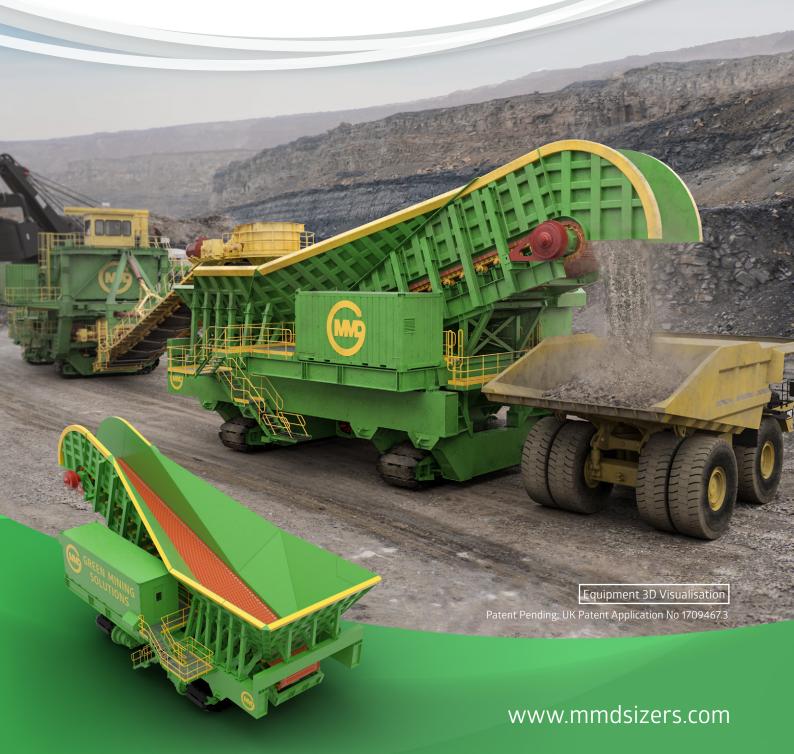

## FULLY MOBILE SURGE LOADER

Maximise the productivity of your truck & shovel fleet

solution that overcomes the inherent problem of intermittent loading typically seen in truck and shovel operations.

Accepting direct loads from excavators, screens or Mobile Sizing equipment, the Fully Mobile Surge Loader stockpiles material and delivers a regulated flow to the truck fleet. This increases truck and shovel utilization and provides a system capacity improvement of up to 25%.